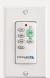

tch
- 54" Sweep
- Non-reversible
- Polycarbonate

**Downrods** 4" and 12" Downrod with 1" (O.D.)

**Downlight** Replaceable. Includes (1) E11, 75W Halogen/JD Lamp, 5910CLR

**Downlight Glass** Etched Cased Opal

Optional Downlight N/A

Uplight N/A

Uplight Glass N/A

Low Ceiling Adaptable No

**Control** CoolTouch™ Transmitter - Full Function

### FAN FEATURES

Mounting Slope – Pitch 22° or 4/12

Lead Wire 78"

cUL Listed Indoor

Hanging Weight 24 lbs.

**Body Material** Steel

Warranty www.Kichler.com/Warranty

# MOTOR FEATURES

Motor Size/Type 172mm X 17mm, AC

Amps 0.49 on High

RPM 195 on High

Energy Star® No

# INCLUDED CONTROLS



# COOLTOUCH™ TRANSMITTER -FULL FUNCTION

- 3 Forward Speeds & Motor Off
- Manual Reverse
- Lights On/Off with Full-Range Dimming

#### OPTIONAL CONTROLS



WALL TRANSMITTER -FULL FUNCTION 370038 (Shown)

### METAL CAPS

Includes a metal fixture cap for non-light use.





# **BLADE SPECS**

Blade Finish & Part Number (Side 1) (Reversible) Fan Finish



BSS Brushed Stainless Steel





# HANGING MEASUREMENTS

### WITH 4" DOWNROD

| Fixture Drop<br>(from ceiling) | Blade Drop<br>(from ceiling) | Housing<br>(width) | Ceiling Canopy<br>(width) |  |  |
|--------------------------------|------------------------------|--------------------|---------------------------|--|--|
| <b>A:</b> 16.00"               | <b>B:</b> 10.25"             | <b>C:</b> 12.00"   | <b>D:</b> 6.00"           |  |  |



#### WITH 12" DOWNROD

| Fixture Drop (from ceiling) | Blade Drop       | Housing          | Ceiling Canopy  |
|-----------------------------|-------------