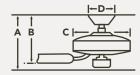

# HANGING MEASUREMENTS

### WITH 4" DOWNROD

| Fixture Drop<br>(from ceiling) | Blade Drop<br>(from ceiling) | Housing<br>(width) | Ceiling Canopy<br>(width) |  |  |
|--------------------------------|------------------------------|--------------------|---------------------------|--|--|
| <b>A:</b> 16.00"               | <b>B:</b> 10.25"             | <b>C:</b> 12.00"   | <b>D:</b> 6.00"           |  |  |

#### WITH 12" DOWNROD

| Fixture Drop (from ceiling) | Blade Drop       | Housing          | Ceiling Canopy  |
|-----------------------------|------------------|------------------|-----------------|
|                             | (from ceiling)   | (width)          | (width)         |
| <b>A:</b> 24.00"            | <b>B:</b> 18.25" | <b>C:</b> 12.00" | <b>D:</b> 6.00" |